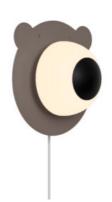

## **BRUNA BEAR | WALL LIGHT | BROWN**

Voltage (V): 220-240 Volt IP degree: IP20 Maximum bulb wattage (W): 25W Class (Class 1, Class 2, Class 3): Class 2 (Double isolated) Bulb base: E14 Switch placement: On the cable Parallel connection: False

Perfect as a bedside light in the children's room 
The opal white glass shade provides a soft, diffused light

Bruna Bear is a cute decoration for children's rooms or nurseries. The bear has an opal white nose that provides a soft, diffused light that is perfect for bedtime reading and for making your little ones feel safe during the night.