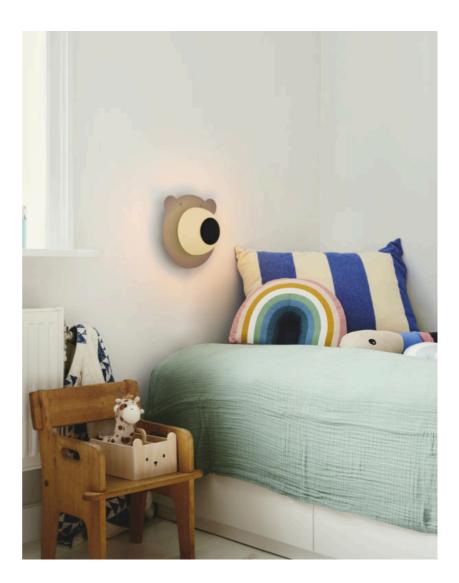

Perfect as a bedside light in the children's room 
The opal white glass shade provides a soft, diffused light

Bruna Bear is a cute decoration for children's rooms or nurseries. The bear has an opal white nose that provides a soft, diffused light that is perfect for bedtime reading and for making your little ones feel safe during the night.