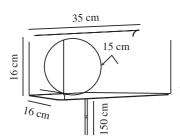

Is the cable replaceable: True

Colour: Blue

Height (cm): 16 Width (cm): 35

Shade Diameter (cm): 15

Lenght (cm): 35

Mount directly into insulation:

False

EAN: 5704924016011 TUN: 2326316