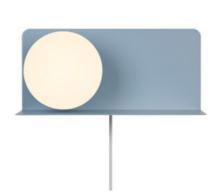

## LILIBETH | WALL LIGHT | BLUE

2312931006

Voltage (V): 220-240 Volt

IP degree: IP20

Maximum bulb wattage (W): 25W Class (Class 1, Class 2, Class 3):

Class 2 (Double isolated)
Socket type: E14

Socket type: E14

Is the cable replaceable: True

Colour: Blue

Height (cm): 16 Width (cm): 35

Shade Diameter (cm): 15

Lenght (cm): 35

Mount directly into insulation:

False

EAN: 5704924016011 TUN: 2326316

Lilibeth is a lamp and shelf in one elegant design. Place it next to your bed or in the hallway to hold important necessities such as your phone, book or keys. The opal white glass dome ensures a pleasant, diffused light. Also perfect as a bedside light for the children's room to make your little ones feel safe during the night.