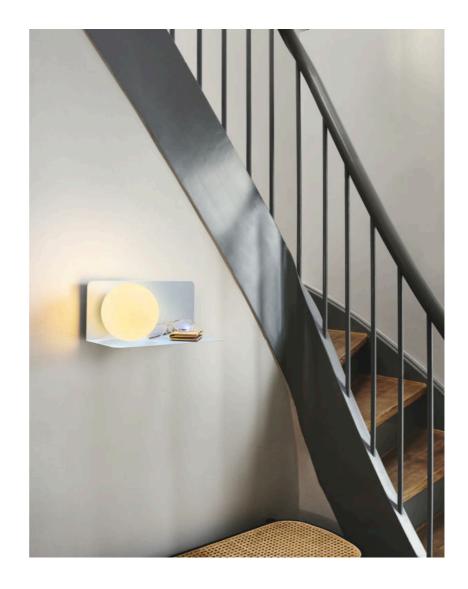

Item Number: 2312931006

Pcs Per Master Carton: 3 Sales Box Height (cm): 36.5 Sales Box Width(cm): 20.5 Sales Box Depth (cm): 18.5 Sales Box Volume m³: 0.0138 Product net weight (kg): 1.55

Wall light and shelf in one • The opal glass shade provides a soft, diffused light
 Perfect in the children's room

Lilibeth is a lamp and shelf in one elegant design. Place it next to your bed or in the hallway to hold important necessities such as your phone, book or keys. The opal white glass dome ensures a pleasant, diffused light. Also perfect as a bedside light for the children's room to make your little ones feel safe during the night.