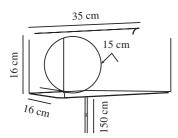

Primary material: Metal Secondary material: Glass Colour of the cable: Black Length of the cable (cm): 150 Surface material of the cable:

Plastic

Is the cable replaceable: True

Colour: Black

Height (cm): 16 Width (cm): 35

Shade Diameter (cm): 15

Lenght (cm): 35

Mount directly into insulation:

False

EAN: 5704924016028 TUN: 2326319

Item Number: 2312931003

Pcs Per Master Carton: 3 Sales Box Height (cm): 36.5 Sales Box Width(cm): 20.5 Sales Box Depth (cm): 18.5 Sales Box Volume m³: 0.0138 Product net weight (kg): 1.55