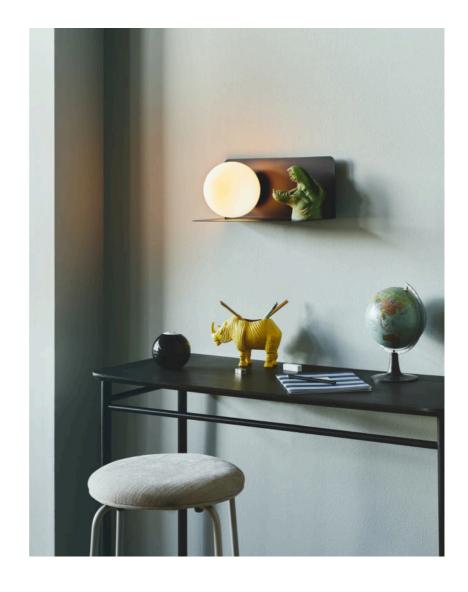

· Wall light and shelf in one · The opal glass shade provides a soft, diffused light · Perfect in the children's room

Lilibeth is a lamp and shelf in one elegant design. Place it next to your bed or in the hallway to hold important necessities such as your phone, book or keys. The opal white glass dome ensures a pleasant, diffused light. Also perfect as a bedside light for the children's room to make your little ones feel safe during the night.