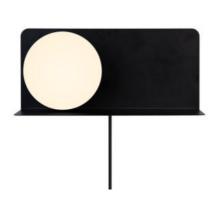

· Wall light and shelf in one · The opal glass shade provides a soft, diffused light · Perfect in the children's room

Lilibeth is a lamp and shelf in one elegant design. Place it next to your bed or in the hallway to hold important necessities such as your phone, book or keys. The opal white glass dome ensures a pleasant, diffused light. Also perfect as a bedside light for the children's room to make your little ones feel safe during the night.