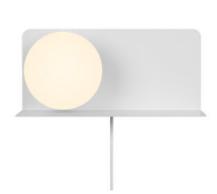

## LILIBETH | WALL LIGHT | WHITE

2312931001

Voltage (V): 220-240 Volt

IP degree: IP20

Maximum bulb wattage (W): 25W Class (Class 1, Class 2, Class 3):

Class 2 (Double isolated) Socket type: E14

Switch placement: On the cable

Colour: White

Height (cm): 16 Width (cm): 35

Shade Diameter (cm): 15

Lenght (cm): 35

Mount directly into insulation:

False

EAN: 5704924015991 TUN: 2326315

Item Number: 2312931001

Lilibeth is a lamp and shelf in one elegant design. Place it next to your bed or in the hallway to hold important necessities such as your phone, book or keys. The opal white glass dome ensures a pleasant, diffused light. Also perfect as a bedside light for the children's room to make your little ones feel safe during the night.