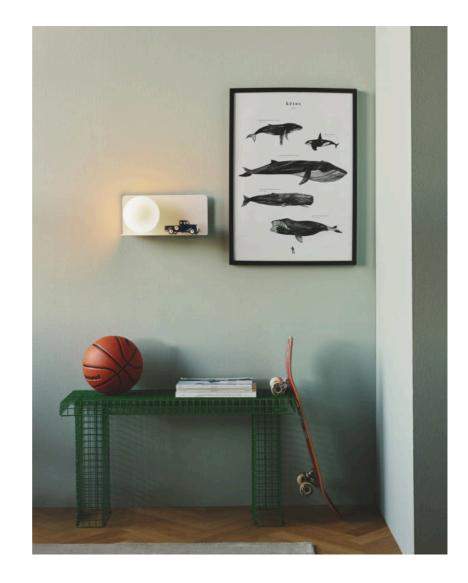

Pcs Per Master Carton: 3 Sales Box Height (cm): 36.5 Sales Box Width(cm): 20.5 Sales Box Depth (cm): 18.5 Sales Box Volume m³: 0.0138 Product net weight (kg): 1.55

Wall light and shelf in one • The opal glass shade provides a soft, diffused light
Perfect in the children's room

Lilibeth is a lamp and shelf in one elegant design. Place it next to your bed or in the hallway to hold important necessities such as your phone, book or keys. The opal white glass dome ensures a pleasant, diffused light. Also perfect as a bedside light for the children's room to make your little ones feel safe during the night.