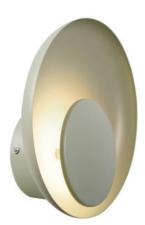

Marsi is a small wall light that consists of two perfectly round shades. The light is reflected onto the back shade, creating a cosy and diffused light. Dim the light in three steps with the built-in Moodmaker™ function by flipping the switch on the cable.