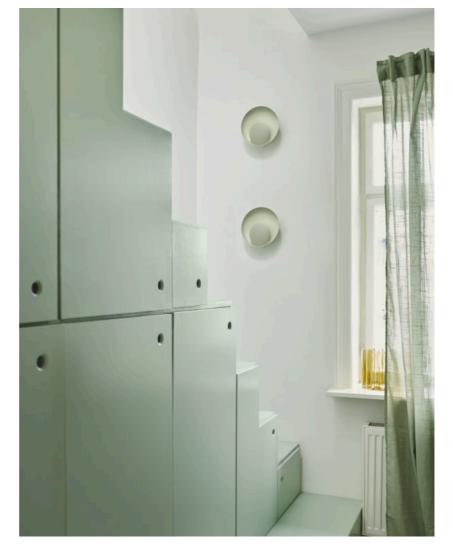

## MARSI | WALL LIGHT | DUSTY GREEN

Voltage (V): 220-240 Volt IP degree: IP20 Class (Class 1, Class 2, Class 3): Class 2 (Double isolated) Socket type: LED Module Switch placement: On the cable Parallel connection: False

Primary material: Metal Secondary material: PMMA Colour of the cable: Black Length of the cable (cm): 150 Surface material of the cable: Textile Is the cable replaceable: True Colour: Dusty green Height (cm): 21 Width (cm): 21 Shade Diameter (cm): 21 Lenght (cm): 21 Mount directly into insulation: False

Marsi is a small wall light that consists of two perfectly round shades. The light is reflected onto the back shade, creating a cosy and diffused light. Dim the light in three steps with the built-in Moodmaker™ function by flipping the switch on the cable.