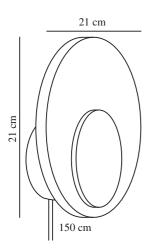

Primary material: Metal Secondary material: PMMA Colour of the cable: Black Length of the cable (cm): 150 Surface material of the cable: Textile Is the cable replaceable: True Colour: Dusty green Height (cm): 21 Width (cm): 21 Shade Diameter (cm): 21 Lenght (cm): 21 Mount directly into insulation: False