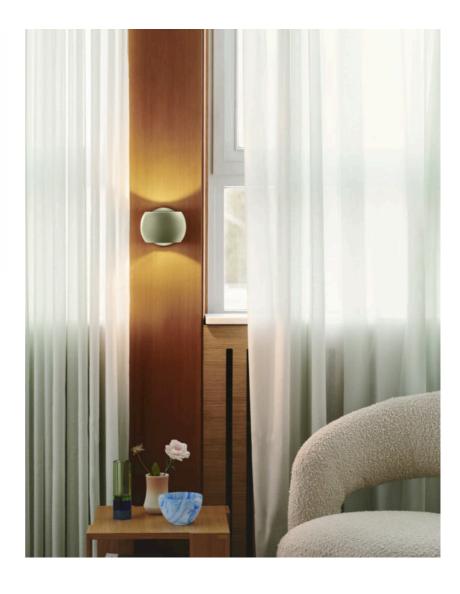

• Create interest by using more lamps that all point in different directions

Belir has a small, round design that is perfect above your kitchen counter or next to your sofa or bed. It casts a pleasant light both upwards and downwards, creating an elegant lighting effect on the wall.

Its moveable shade allows you to adjust the direction of the light, making it easy for you to create the perfect atmosphere for any occasion. You can also create a fun look by placing multiple lamps next to each other and pointing the light in different directions.