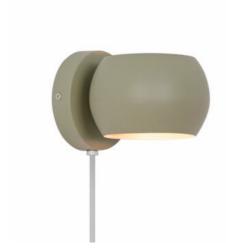

## **BELIR | WALL LIGHT | DUSTY GREEN**

nordlux®

2312201023

Voltage (V): 220-240 Volt IP degree: IP20

Maximum bulb wattage (W): 5W Class (Class 1, Class 2, Class 3): Class 2 (Double isolated)

Socket type: G9

Is the cable replaceable: True Colour: Dusty green

Height (cm): 11 Width (cm): 15.6 Shade Diameter (cm): 13 Outdoor base dimension (cm): 11 Mount directly into insulation:

False

Turning Angle (°): 320

EAN: 5704924015717 TUN: 2326297

• Create interest by using more lamps that all point in different directions

Belir has a small, round design that is perfect above your kitchen counter or next to your sofa or bed. It casts a pleasant light both upwards and downwards, creating an elegant lighting effect on the wall.

Its moveable shade allows you to adjust the direction of the light, making it easy for you to create the perfect atmosphere for any occasion. You can also create a fun look by placing multiple lamps next to each other and pointing the light in different directions.