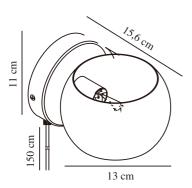

Switch placement: On the cable Parallel connection: False

Primary material: Metal Secondary material: Plastic Colour of the cable: White Length of the cable (cm): 150 Surface material of the cable:

Plastic

Is the cable replaceable: True Colour: Dusty green

Height (cm): 11 Width (cm): 15.6 Shade Diameter (cm): 13 Outdoor base dimension (cm): 11 Mount directly into insulation:

False

Turning Angle (°): 320

EAN: 5704924015717 TUN: 2326297

Item Number: 2312201023

Pcs Per Master Carton: 3 Sales Box Height (cm): 17 Sales Box Width(cm): 14 Sales Box Depth (cm): 12 Sales Box Volume m³: 0.0029

Product net weight (kg): 0.36

• Lights both up and down • Turnable shade (360°)