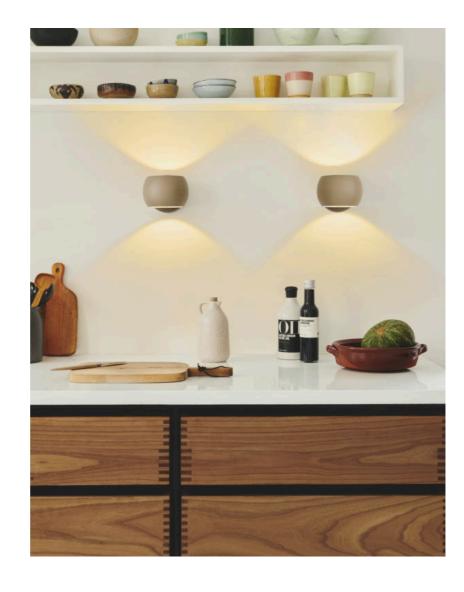

Lights both up and down • Turnable shade (360°)

Create interest by using more lamps that all point in different directions

Belir has a small, round design that is perfect above your kitchen counter or next to your sofa or bed. It casts a pleasant light both upwards and downwards, creating an elegant lighting effect on the wall.

Its moveable shade allows you to adjust the direction of the light, making it easy for you to create the perfect atmosphere for any occasion. You can also create a fun lighting effect by placing multiple lamps next to each other and pointing the light in different directions.