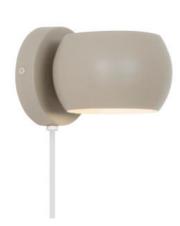

## **BELIR | WALL LIGHT | BROWN**

2312201018

Voltage (V): 220-240 Volt IP degree: IP20

Maximum bulb wattage (W): 5W Class (Class 1, Class 2, Class 3): Class 2 (Double isolated)

Socket type: G9

Switch placement: On the cable Parallel connection: False

Primary material: Metal Secondary material: Plastic Colour of the cable: White Length of the cable (cm): 150 Surface material of the cable:

Plastic

Is the cable replaceable: True

Colour: Brown

Height (cm): 11 Width (cm): 15.6 Shade Diameter (cm): 13 Outdoor base dimension (cm): 11 Mount directly into insulation:

Lights both up and down • Turnable shade (360°)

Create interest by using more lamps that all point in different directions

Belir has a small, round design that is perfect above your kitchen counter or next to your sofa or bed. It casts a pleasant light both upwards and downwards, creating an elegant lighting effect on the wall.