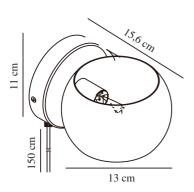

Primary material: Metal Secondary material: Plastic Colour of the cable: White Length of the cable (cm): 150 Surface material of the cable:

Plastic

Is the cable replaceable: True

Colour: Brown

Height (cm): 11 Width (cm): 15.6 Shade Diameter (cm): 13 Outdoor base dimension (cm): 11 Mount directly into insulation:

False

Turning Angle (°): 320

EAN: 5704924015724

Item Number: 2312201018

Pcs Per Master Carton: 3 Sales Box Height (cm): 17 Sales Box Width(cm): 14 Sales Box Depth (cm): 12 Sales Box Volume m³: 0.0029 Product net weight (kg): 0.36