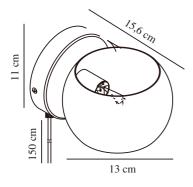

Primary material: Metal Secondary material: Plastic Colour of the cable: Black Length of the cable (cm): 150 Surface material of the cable: Plastic Is the cable replaceable: True Colour: Black Height (cm): 11 Width (cm): 15.6 Shade Diameter (cm): 13 Outdoor base dimension (cm): 11 Mount directly into insulation: False Turning Angle (°): 320