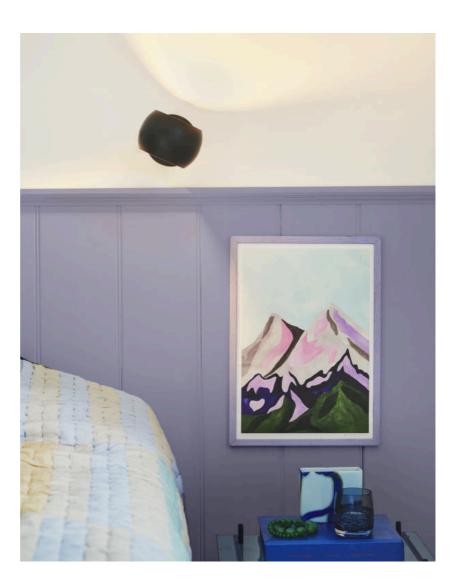

Lights both up and down • Turnable shade (360°)
Create interest by using more lamps that all point in different directions

Belir has a small, round design that is perfect above your kitchen counter or next to your sofa or bed. It casts a pleasant light both upwards and downwards, creating an elegant lighting effect on the wall.

Its moveable shade allows you to adjust the direction of the light, making it easy for you to create the perfect atmosphere for any occasion. You can also create a fun look by placing multiple lamps next to each other and pointing the light in different directions.