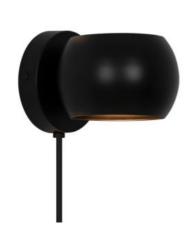

## **BELIR | WALL LIGHT | BLACK**

Voltage (V): 220-240 Volt IP degree: IP20 Maximum bulb wattage (W): 5W Class (Class 1, Class 2, Class 3): Class 2 (Double isolated) Socket type: G9 Switch placement: On the cable Parallel connection: False

Primary material: Metal Secondary material: Plastic Colour of the cable: Black Length of the cable (cm): 150 Surface material of the cable: Plastic Is the cable replaceable: True Colour: Black Height (cm): 11 Width (cm): 15.6 Shade Diameter (cm): 13 Outdoor base dimension (cm): 11 Mount directly into insulation: False Turning Angle (°): 320