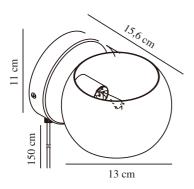

Primary material: Metal Secondary material: Plastic Colour of the cable: White Length of the cable (cm): 150 Surface material of the cable:

Plastic

Is the cable replaceable: True

Colour: White

Height (cm): 11 Width (cm): 15.6 Shade Diameter (cm): 13 Outdoor base dimension (cm): 11 Mount directly into insulation:

False

Turning Angle (°): 320

EAN: 5704924015700 TUN: 2326291

Item Number: 2312201001

Pcs Per Master Carton: 3 Sales Box Height (cm): 17 Sales Box Width(cm): 14 Sales Box Depth (cm): 12 Sales Box Volume m³: 0.0029 Product net weight (kg): 0.36