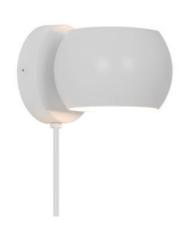

## **BELIR | WALL LIGHT | WHITE**

2312201001

• Lights both up and down • Turnable shade (360°)

Create interest by using more lamps that all point in different directions

Belir has a small, round design that is perfect above your kitchen counter or next to your sofa or bed. It casts a pleasant light both upwards and downwards, creating an elegant lighting effect on the wall.