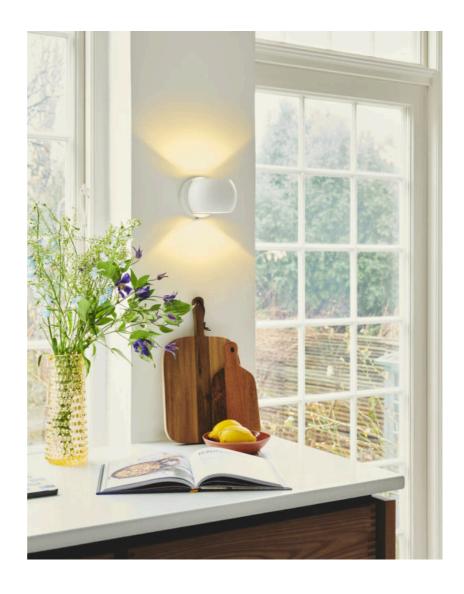

• Lights both up and down • Turnable shade (360°)

Create interest by using more lamps that all point in different directions

Belir has a small, round design that is perfect above your kitchen counter or next to your sofa or bed. It casts a pleasant light both upwards and downwards, creating an elegant lighting effect on the wall.

Its moveable shade allows you to adjust the direction of the light, making it easy for you to create the perfect atmosphere for any occasion. You can also create a fun look by placing multiple lamps next to each other and pointing the light in different directions.