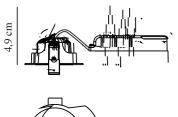

## ALBRIC | DOWNLIGHT | BLACK

2310340003

Voltage (V): 220-240 Volt IP degree: IP44 Class (Class 1, Class 2, Class 3): Class 2 (Double isolated) Socket type: LED Module Parallel connection: True

Primary material: Aluminium Secondary material: Plastic Colour of the cable: Black Length of the cable (cm): 24 Surface material of the cable: Plastic Is the cable replaceable: False Colour: Black Height (cm): 4.9 Mount directly into insulation: True