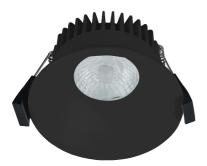

## ALBRIC | DOWNLIGHT | BLACK

2310340003

Voltage (V): 220-240 Volt IP degree: IP44 Class (Class 1, Class 2, Class 3): Class 2 (Double isolated) Socket type: LED Module Parallel connection: True

Primary material: Aluminium Secondary material: Plastic Colour of the cable: Black Length of the cable (cm): 24 Surface material of the cable: Plastic Is the cable replaceable: False Colour: Black Height (cm): 4.9 Mount directly into insulation: True

Albric is a downlight with an integrated LED and a natural, glare-free light. It has a high IP rating (IP44) that makes it perfect for the bathroom and a long service life of 40,000 hours.