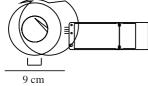

## ALBRIC | DOWNLIGHT | BLACK

2310340003

Voltage (V): 220-240 Volt IP degree: IP44 Class (Class 1, Class 2, Class 3): Class 2 (Double isolated) Socket type: LED Module Parallel connection: True

Primary material: Aluminium Secondary material: Plastic Colour of the cable: Black Length of the cable (cm): 24 Surface material of the cable: Plastic Is the cable replaceable: False Colour: Black Height (cm): 4.9 Mount directly into insulation: True