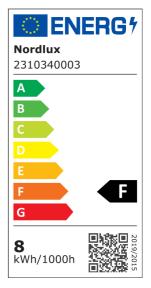

Brightness of light (Lumen): 590 Colour temperature (Kelvin): 2700 Ra-value : 90 Lifetime (hours): 40000 Beam angle (°) : 38 Candela (cd) (for directional lamp only): 1220 Actual watt (W): 8

Suitable for the bathroom (IP44) • Long LED lifespan (40,000 hours) • Natural light (RA90)
Glare-free light • Can be mounted directly into insulation • 5-year LED guarantee