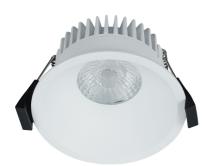

• Suitable for the bathroom (IP44) • Long LED lifespan (40,000 hours) • Natural light (RA90) • Glare-free light • Can be mounted directly into insulation • 5-year LED guarantee

Albric is a downlight with integrated LED and a natural, glare-free light. With a high IP rating (IP44) making it perfect for the bathroom and a long lifetime of 40,000 hours.