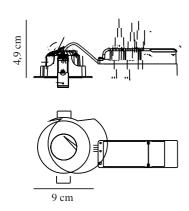

Is the cable replaceable: False

Colour: White

EAN: 5704924016141 TUN: 2326250

Mount directly into insulation: True

Height (cm): 4.9

Item Number: 2310340001

Pcs Per Master Carton: 6 Sales Box Height (cm): 7.5 Sales Box Width(cm): 13.5 Sales Box Depth (cm): 11.5 Sales Box Volume m³: 0.0012