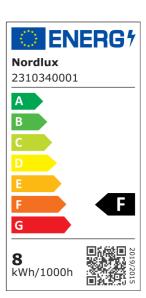

## ALBRIC | DOWNLIGHT | WHITE

2310340001

Voltage (V): 220-240 Volt IP degree: IP44 Class (Class 1, Class 2, Class 3): Class 2 (Double isolated) Socket type: LED Module Parallel connection: True

Primary material: Aluminium Secondary material: Plastic Colour of the cable: Black Length of the cable (cm): 24 Surface material of the cable:

Product net weight (kg): 0.259

Brightness of light (Lumen): 620

Colour temperature (Kelvin): 2700 Ra-value: 90 Lifetime (hours): 40000

Beam angle (°) : 38 Candela (cd) (for directional

lamp only): 1320 Actual watt (W): 8