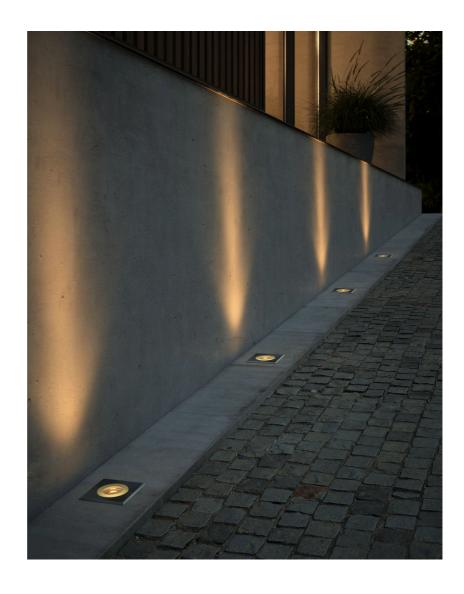

• Ground recessed spotlight perfect for the driveway, walkway or garden • Suited for a GU10 bulb

• Parallel connection possible

The Andor recessed spotlight gives you the opportunity to illuminate your driveway, walkway or garden, and obtain excellent lighting without visible spotlights. Parallel connection possible.