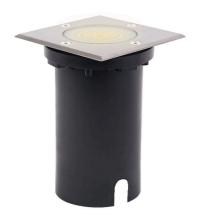

## ANDOR | RECESSED LIGHT | STAINLESS STEEL

nordlux®

2218410034

Voltage (V): 220-240 Volt IP degree: IP67

Maximum bulb wattage (W): 15W Class (Class 1, Class 2, Class 3): Class 1 (Earth contact)

Bulb base: GU10 Parallel connection: False

Primary material: Aluminium Secondary material: Stainless

steel

Suitable for Seaside: No Color: Stainless steel

Height (cm): 14.8 Width (cm): 11 Lenght (cm): 11

EAN: 5704924012495 TUN: 2277001

Item Number: 2218410034 Pcs Per Master Carton: 3 Sales Box Height (cm): 16.5 Sales Box Width(cm): 11.5 Sales Box Depth (cm): 11.5 Sales Box Volume m³: 0.0022 Product net weight (kg): 0.631

• Ground recessed spotlight perfect for the driveway, walkway or garden • Suited for a GU10 bulb

• Parallel connection possible

The Andor recessed spotlight gives you the opportunity to illuminate your driveway, walkway or garden, and obtain excellent lighting without visible spotlights. Parallel connection possible.