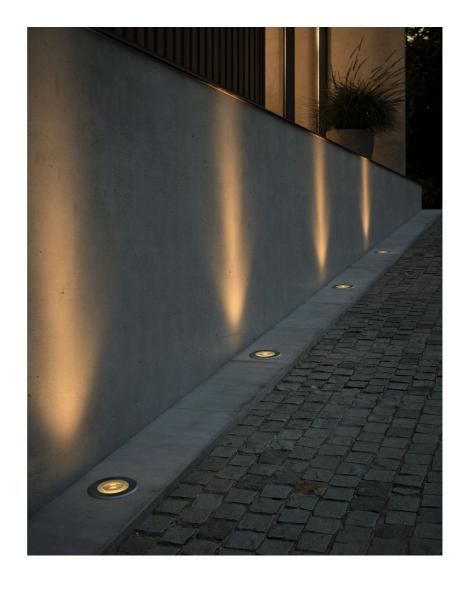

• Ground recessed spotlight perfect for the driveway, walkway or garden • Suited for a GU10 bulb

• Parallel connection possible

The Andor recessed spotlight gives you the opportunity to illuminate your driveway, walkway or garden, and obtain excellent lighting without visible spotlights. Parallel connection possible.