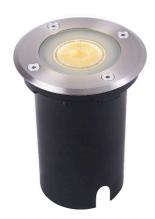

## ANDOR | RECESSED LIGHT | STAINLESS STEEL

nordlux®

2218400034

Voltage (V): 220-240 Volt IP degree: IP67

Maximum bulb wattage (W): 15W Class (Class 1, Class 2, Class 3):

Class 1 (Earth contact)
Bulb base: GU10
Parallel connection: False

• Ground recessed spotlight perfect for the driveway, walkway or garden • Suited for a GU10 bulb

• Parallel connection possible

The Andor recessed spotlight gives you the opportunity to illuminate your driveway, walkway or garden, and obtain excellent lighting without visible spotlights. Parallel connection possible.