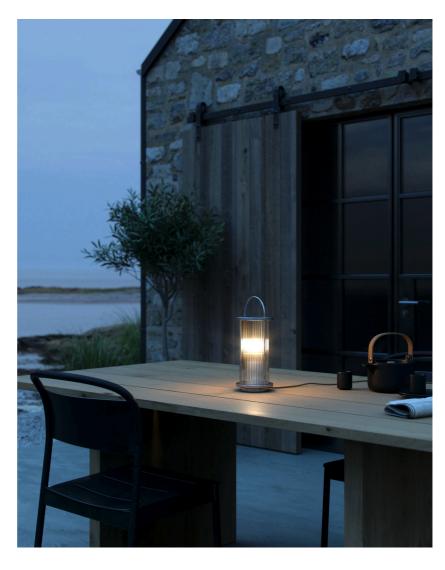

- Ripped diffuser creates a pleasant light Durable material that is well-suited for harsh weather
  - 15 year warranty on extensive corrosion

The Linton series by Danish design duo Says Who is carried out in a round and elegant design with clear references to the classic lantern. It has a ribbed diffuser that ensures a pleasant, diffused light and a base made from galvanized steel that is well suited for harsh weather. The table lamp is water resistant and perfect to place on the garden table, the balcony or in the greenhouse.