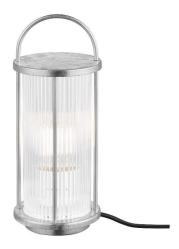

Color: Galvanized

Height (cm): 32.5 Width (cm): 13 Tube Diameter (cm): 6 Shade Diameter (cm): 9.9 Outdoor base dimension (cm): 9,9

Lenght (cm): 13

EAN: 5704924011054 TUN: 2276867

Item Number: 2218295031

Pcs Per Master Carton: 3 Sales Box Height (cm): 33 Sales Box Width(cm): 13.5 Sales Box Depth (cm): 13.5 Sales Box Volume m³: 0.006 Product net weight (kg): 0.93

- Ripped diffuser creates a pleasant light Durable material that is well-suited for harsh weather
  - 15 year warranty on extensive corrosion

The Linton series by Danish design duo Says Who is carried out in a round and elegant design with clear references to the classic lantern. It has a ribbed diffuser that ensures a pleasant, diffused light and a base made from galvanized steel that is well suited for harsh weather. The table lamp is water resistant and perfect to place on the garden table, the balcony or in the greenhouse.