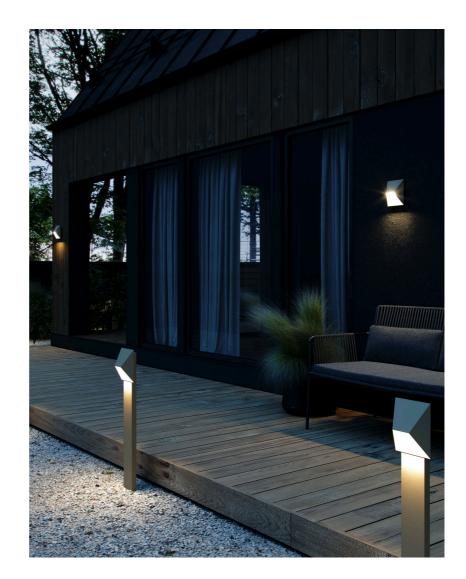

Pontio is a series of outdoor lights by Danish design duo Says Who in a streamlined, architectural design. The geometric shape adds a modern, yet timeless expression to your home - while the oblique shade provides a unique and interesting look from all angles. Matte, slightly textured surface in painted aluminium. Easy installation in ground with the Nordlux base unit.