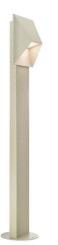

## PONTIO | GARDEN LIGHT | SANDED

2218208008

Voltage (V): 220-240 Volt IP degree: IP54 Maximum bulb wattage (W): 25W Class (Class 1, Class 2, Class 3): Class 1 (Earth contact) Bulb base: GU10 Parallel connection: True

Primary material: Aluminium Suitable for Seaside: No Color: Sanded Height (cm): 85 Width (cm): 15 Tube Diameter (cm): 103 Outdoor base dimension (cm): 14,5

EAN: 5704924010927 TUN: 2276864 Item Number: 2218208008 Pcs Per Master Carton: 3

Lenght (cm): 15

Sales Box Height (cm): 86.5 Sales Box Width(cm): 16.5 Sales Box Depth (cm): 16.5 Sales Box Volume m<sup>3</sup> : 0.0235 Product net weight (kg): 1.65

Architectural design 
Parallel connection possible
Fits our base unit for easy installation in ground

Pontio is a series of outdoor lights by Danish design duo Says Who in a streamlined, architectural design. The geometric shape adds a modern, yet timeless expression to your home - while the oblique shade provides a unique and interesting look from all angles. Matte, slightly textured surface in painted aluminium. Easy installation in ground with the Nordlux base unit.