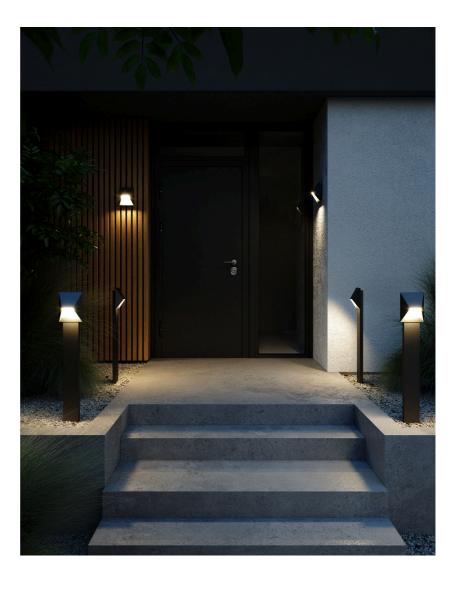

- Architectural design Parallel connection possible
- Fits our base unit for easy installation in ground

Pontio is a series of outdoor lights by Danish design duo Says Who in a streamlined, architectural design. The geometric shape adds a modern, yet timeless expression to your home - while the oblique shade provides a unique and interesting look from all angles. Matte, slightly textured surface in painted aluminium. Easy installation in ground with the Nordlux base unit.