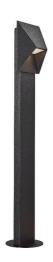

## PONTIO | GARDEN LIGHT | BLACK

2218208003

Voltage (V): 220-240 Volt IP degree: IP54

Maximum bulb wattage (W): 25W Class (Class 1, Class 2, Class 3): Class 1 (Earth contact)

Bulb base: GU10 Parallel connection: True

Primary material: Aluminium Suitable for Seaside: No

Color: Black

Height (cm): 85 Width (cm): 15

Tube Diameter (cm): 103 Outdoor base dimension (cm):

14,5

Lenght (cm): 15

EAN: 5704924010910 TUN: 2276850

Item Number: 2218208003 Pcs Per Master Carton: 3 Sales Box Height (cm): 86.5 Sales Box Width(cm): 16.5 Sales Box Depth (cm): 16.5 Sales Box Volume m³: 0.0235 Product net weight (kg): 1.65

- Architectural design Parallel connection possible
- Fits our base unit for easy installation in ground

Pontio is a series of outdoor lights by Danish design duo Says Who in a streamlined, architectural design. The geometric shape adds a modern, yet timeless expression to your home - while the oblique shade provides a unique and interesting look from all angles. Matte, slightly textured surface in painted aluminium. Easy installation in ground with the Nordlux base unit.