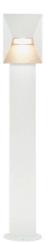

## PONTIO | GARDEN LIGHT | WHITE

2218208001

Voltage (V): 220-240 Volt IP degree: IP54 Maximum bulb wattage (W): 25W Class (Class 1, Class 2, Class 3): Class 1 (Earth contact) Bulb base: GU10 Parallel connection: True

Primary material: Aluminium Suitable for Seaside: No Color: White Height (cm): 85 Width (cm): 15 Tube Diameter (cm): 103 Outdoor base dimension (cm): 14,5

EAN: 5704924010903 TUN: 2276880 Item Number: 2218208001 Pcs Per Master Carton: 3

Lenght (cm): 15

Sales Box Height (cm): 86.5 Sales Box Width(cm): 16.5 Sales Box Depth (cm): 16.5 Sales Box Volume m<sup>3</sup> : 0.0235 Product net weight (kg): 1.65

Architectural design 
Parallel connection possible
Fits our base unit for easy installation in ground

Pontio is a series of outdoor lights by Danish design duo Says Who in a streamlined, architectural design. The geometric shape adds a modern, yet timeless expression to your home - while the oblique shade provides a unique and interesting look from all angles. Matte, slightly textured surface in painted aluminium. Easy installation in ground with the Nordlux base unit.