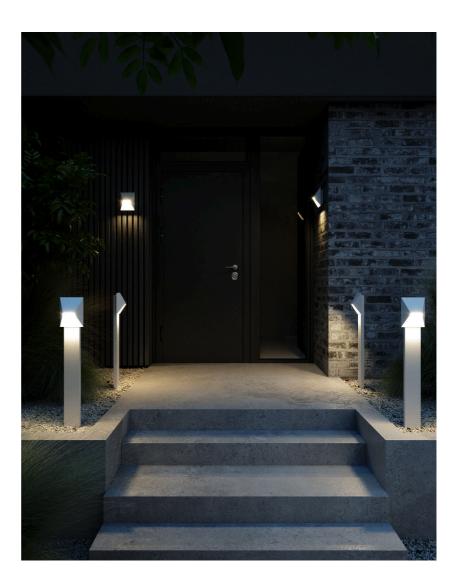

Pontio is a series of outdoor lights by Danish design duo Says Who in a streamlined, architectural design. The geometric shape adds a modern, yet timeless expression to your home - while the oblique shade provides a unique and interesting look from all angles. Matte, slightly textured surface in painted aluminium. Easy installation in ground with the Nordlux base unit.