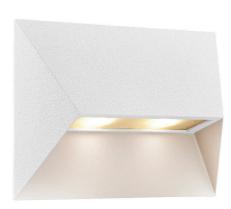

## PONTIO 27 | WALL LIGHT | WHITE

2218191001

Voltage (V): 220-240 Volt IP degree: IP54 Maximum bulb wattage (W): 25W Class (Class 1, Class 2, Class 3): Class 1 (Earth contact) Bulb base: GU10 Parallel connection: True

Primary material: Aluminium Suitable for Seaside: No Color: White Height (cm): 19 Width (cm): 27 Lenght (cm): 27

EAN: 5704924010873 TUN: 2276878 Item Number: 2218191001 Pcs Per Master Carton: 3 Sales Box Height (cm): 28.5 Sales Box Width(cm): 20.5 Sales Box Depth (cm): 10.5 Sales Box Volume m<sup>3</sup> : 0.0061 Product net weight (kg): 1.1

Architectural design 
Parallel connection possible
Double sockets for extra light output 
Space for house number or resident text

Pontio is a series of outdoor lights by Danish design duo Says Who in a streamlined, architectural design. The geometric shape adds a modern, yet timeless expression to your home - while the oblique shade provides a unique and interesting look from all angles. The large, illuminated plate is the perfect place to highlight the resident's house number or names. Matte, slightly textured surface in painted aluminium.