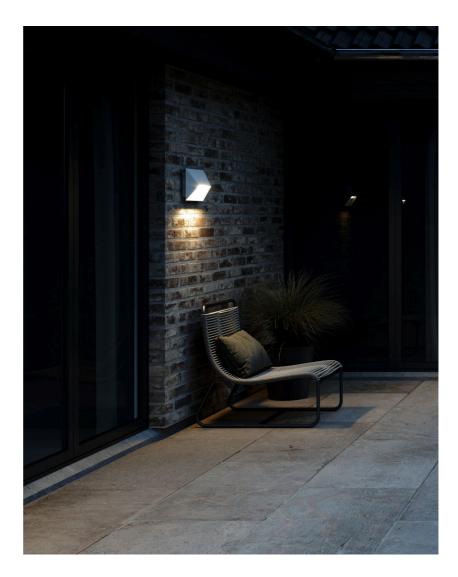

Architectural design 
Parallel connection possible
Double sockets for extra light output 
Space for house number or resident text

Pontio is a series of outdoor lights by Danish design duo Says Who in a streamlined, architectural design. The geometric shape adds a modern, yet timeless expression to your home - while the oblique shade provides a unique and interesting look from all angles. The large, illuminated plate is the perfect place to highlight the resident's house number or names. Matte, slightly textured surface in painted aluminium.