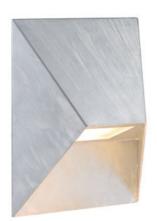

Pontio is a series of outdoor lights with a streamlined, architectural design by Danish design duo Says Who. The geometric shape adds modern yet timeless style to your home, while the oblique shade provides a unique and interesting look from all angles.

The beautiful and durable version in galvanised steel is especially suitable for use in harsh coastal climates. Nordlux offers a 15-year warranty on galvanised steel. This warranty includes extensive corrosion in the form of holes in the metal caused by rust.