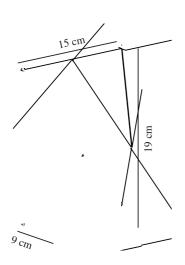

Primary material: Galvanized steel

Secondary material: Glass Colour: Galvanized Height (cm): 19.1 Width (cm): 15.2 Projection (cm): 9.5

Mount directly into insulation:

False

EAN: 5704924014918 TUN: 2310322