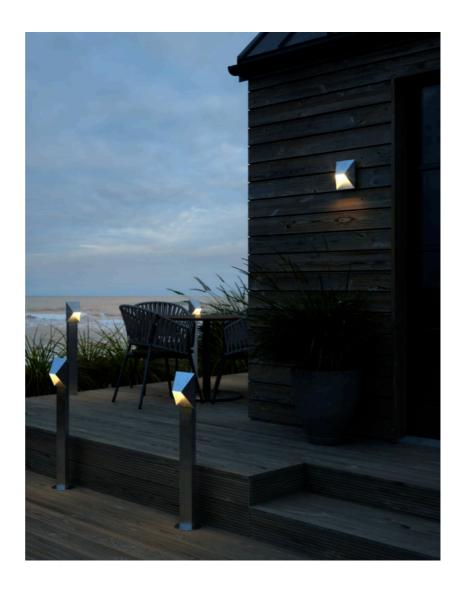

Pontio is a series of outdoor lights with a streamlined, architectural design by Danish design duo Says Who. The geometric shape adds modern yet timeless style to your home, while the oblique shade provides a unique and interesting look from all angles.

The beautiful and durable version in galvanised steel is especially suitable for use in harsh coastal climates. Nordlux offers a 15-year warranty on galvanised steel. This warranty includes extensive corrosion in the form of holes in the metal caused by rust.