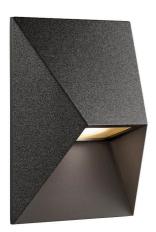

## **PONTIO 15 | WALL LIGHT | BLACK**

nordlux®

2218171003

Voltage (V): 220-240 Volt IP degree: IP54

Maximum bulb wattage (W): 25W Class (Class 1, Class 2, Class 3):

Class 1 (Earth contact)
Bulb base: GU10
Parallel connection: True

Architectural design • Parallel connection possible
 Elegant compact size

Pontio is a series of outdoor lights by Danish design duo Says Who in a streamlined, architectural design. The geometric shape adds a modern, yet timeless expression to your home - while the oblique shade provides a unique and interesting look from all angles. Matte, slightly textured surface in painted aluminium.