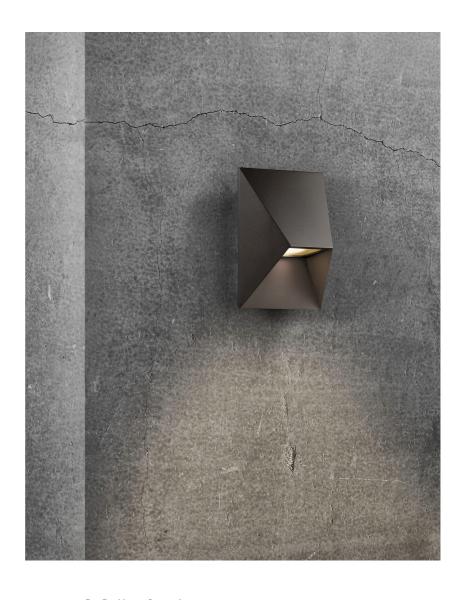

Architectural design • Parallel connection possible
 Elegant compact size

Pontio is a series of outdoor lights by Danish design duo Says Who in a streamlined, architectural design. The geometric shape adds a modern, yet timeless expression to your home - while the oblique shade provides a unique and interesting look from all angles. Matte, slightly textured surface in painted aluminium.