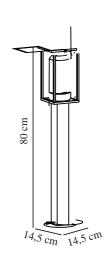

Primary material: Metal Secondary material: Plastic

Colour: Smoked

Height (cm): 80 Width (cm): 14.5

EAN: 5704924010828 TUN: 2276903 Item Number: 2218158047 Pcs Per Master Carton: 3 Sales Box Height (cm): 82 Sales Box Width(cm): 16 Sales Box Depth (cm): 16 Sales Box Volume m³: 0.021