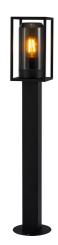

## **GRIFFIN | GARDEN LIGHT | SMOKED**

2219159047

Voltage (V): 220-240 Volt IP degree: IP44 Maximum bulb wattage (W): 15W

Class (Class 1, Class 2, Class 3): Class 1 (Earth contact) Socket type: E27 Parallel connection: True

• Streamlined, modern design • Smoked plastic diffuser creates a pleasant light • Durable, powder coated metal

Designed by Danish designers Says Who, Griffin is a series of streamlined and modern outdoor lights that fit both classic and more contemporary architecture. The stringent lines make up the core of the lamp while providing a light and airy design language. The smoked diffuser ensures a pleasant light – perfect for lighting up your dark outdoor areas.