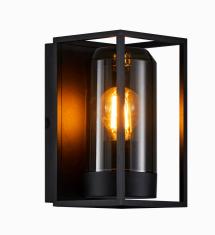

## **GRIFFIN | WALL LIGHT | SMOKED**

2218131047

Voltage (V): 220-240 Volt IP degree: IP44 Maximum bulb wattage (W): 15W Class (Class 1, Class 2, Class 3): Class 1 (Earth contact) Socket type: E27 Parallel connection: True

Streamlined, modern design 
Smoked plastic diffuser creates a pleasant light
Durable, powder coated metal

Designed by Danish designers Says Who, Griffin is a series of streamlined and modern outdoor lights that fit both classic and more contemporary architecture. The stringent lines make up the core of the lamp while providing a light and airy design language. The smoked diffuser ensures a pleasant light – perfect for lighting up your dark outdoor areas.