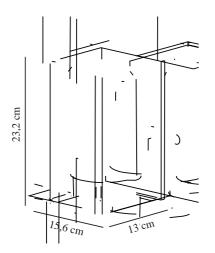

Primary material: Metal Secondary material: Plastic Colour: Smoked Height (cm): 23.2 Width (cm): 13 Projection (cm): 15.6

EAN: 5704924010781 TUN: 2276893 Item Number: 2218131047 Pcs Per Master Carton: 3 Sales Box Height (cm): 23 Sales Box Width(cm): 15 Sales Box Depth (cm): 14 Sales Box Volume m<sup>3</sup> : 0.0048