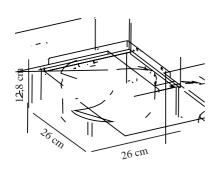

Primary material: Metal Secondary material: Plastic

Colour: Smoked

Height (cm): 12.8 Width (cm): 26 Lenght (cm): 26

EAN: 5704924010767 TUN: 2276900

Item Number: 2218126047

Pcs Per Master Carton: 3 Sales Box Height (cm): 27 Sales Box Width(cm): 27 Sales Box Depth (cm): 14 Sales Box Volume m³: 0.0102