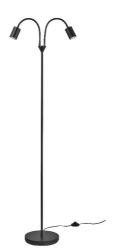

## **EXPLORE | FLOOR LAMP | BLACK**

2213514003

Voltage (V): 230 Volt IP degree: IP20

Maximum bulb wattage (W): 7W Class (Class 1, Class 2, Class 3): Class 2 (Double isolated) Bulb base: GU10

Switch placement: On the cable

Primary material: Metal Color of the cable: Black Length of the cable (cm): 150 Surface material of the cable:

Plastic

Is the cable replaceable: False

Color: Black

Height (cm): 179.4 Width (cm): 25.4 Tube Diameter (cm): 1.5 Shade Diameter (cm): 5.5 Outdoor base dimension (cm): 25

Explore is the essence of contemporary aesthetics meeting flexible functionality. The design is simple and streamlined with adjustable lamp heads for a directional light. Very practical for reading or working.