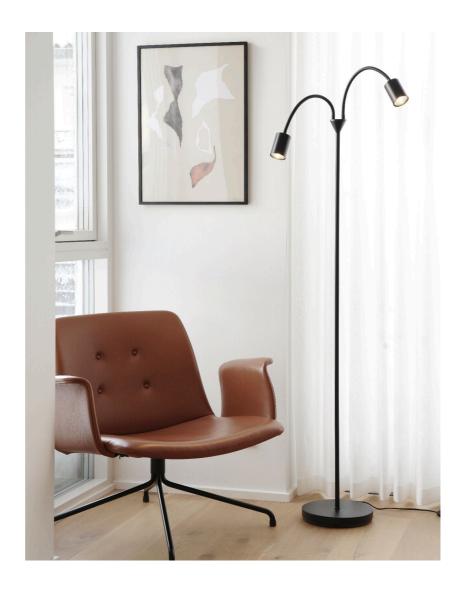

Explore is the essence of contemporary aesthetics meeting flexible functionality. The design is simple and streamlined with adjustable lamp heads for a directional light. Very practical for reading or working.