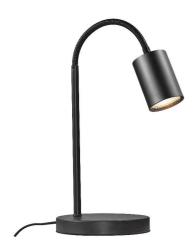

## **EXPLORE | TABLE LAMP | BLACK**

2213505003

Voltage (V): 230 Volt IP degree: IP20

Maximum bulb wattage (W): 7W Class (Class 1, Class 2, Class 3): Class 2 (Double isolated)

Bulb base: GU10

Switch placement: On the cable

Primary material: Metal Color of the cable: Black Length of the cable (cm): 150 Surface material of the cable:

Plastic

Is the cable replaceable: False

Color: Black

Height (cm): 55 Width (cm): 23.4 Tube Diameter (cm): 1.5 Shade Diameter (cm): 5.5 Outdoor base dimension (cm): 15

Contemporary and simple style
Adjustable lamp head for a directional light
Flexible arm for a directional light

Explore is the essence of contemporary aesthetics meeting flexible functionality. The design is simple and streamlined with an adjustable lamp head for a directional light. Very practical for reading or working.