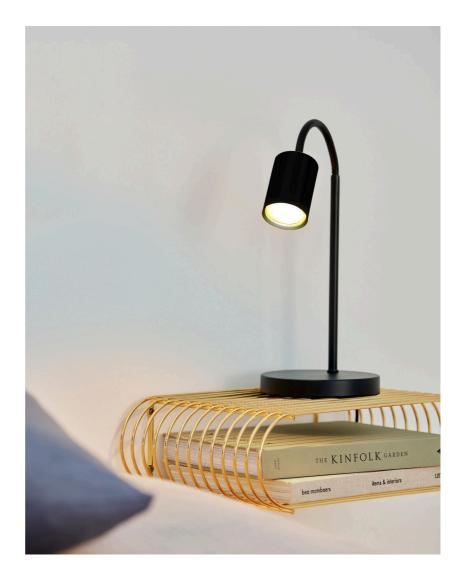

Contemporary and simple style
Adjustable lamp head for a directional light
Flexible arm for a directional light

Explore is the essence of contemporary aesthetics meeting flexible functionality. The design is simple and streamlined with an adjustable lamp head for a directional light. Very practical for reading or working.