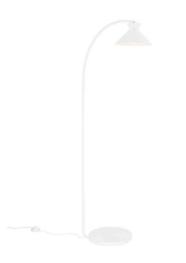

Nordic simplicity with clean lines • Decorative uplight effect creating a floating vibe
Updated look from the fifties and sixties • Adjustable lamp head for a directional light

Dial is a modern and contemporary family inspired by distinctive lighting designs from the 50s. The style is Nordic and streamlined, with an open and geometric shape that allows for lots of light to shine through. The open shade creates a decorative uplight effect when the light is turned on. The curved wall bracket supports the light and elegant expression.