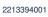

## DIAL | FLOOR LAMP | WHITE

Voltage (V): 220-240 Volt IP degree: IP20 Maximum bulb wattage (W): 40W Class (Class 1, Class 2, Class 3): Class 2 (Double isolated) Bulb base: E27 Switch placement: On the cable Parallel connection: False

Primary material: Metal Color of the cable: White Length of the cable (cm): 150 Surface material of the cable: Plastic Is the cable replaceable: False Color: White Height (cm): 150 Width (cm): 25 Tube Diameter (cm): 1.6 Shade Diameter (cm): 25 Lenght (cm): 25 Tilt Angle (°): 90 Turning Angle (°): 45

Nordic simplicity with clean lines • Decorative uplight effect creating a floating vibe
Updated look from the fifties and sixties • Adjustable lamp head for a directional light

Dial is a modern and contemporary family inspired by distinctive lighting designs from the 50s. The style is Nordic and streamlined, with an open and geometric shape that allows for lots of light to shine through. The open shade creates a decorative uplight effect when the light is turned on. The curved wall bracket supports the light and elegant expression.