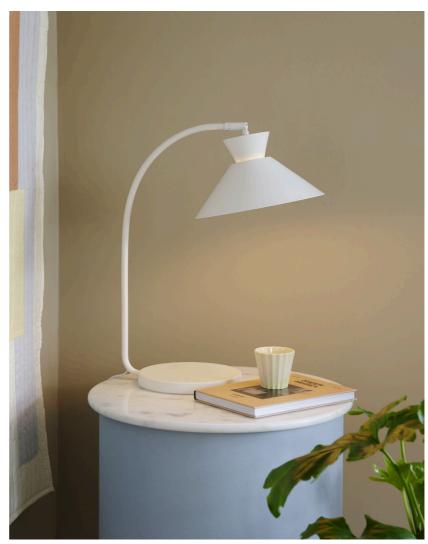

- Nordic simplicity with clean lines Decorative uplight effect creating a floating vibe
- Updated look from the fifties and sixties Adjustable lamp head for a directional light

Dial is a modern and contemporary family inspired by distinctive lighting designs from the 50s. The style is Nordic and streamlined, with an open and geometric shape that allows for lots of light to shine through. The open shade creates a decorative uplight effect when the light is turned on, and the curved rod adds both a soft and retro expression.