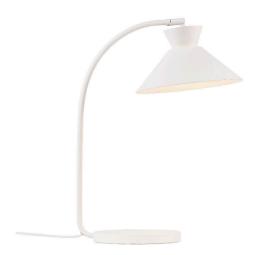

## **DIAL | TABLE LAMP | WHITE**

2213385001

Voltage (V): 220-240 Volt

IP degree: IP20

Maximum bulb wattage (W): 40W Class (Class 1, Class 2, Class 3):

Class 2 (Double isolated)

Bulb base: E27

Switch placement: On the cable

Parallel connection: False

Primary material: Metal Color of the cable: White Length of the cable (cm): 150 Surface material of the cable:

Plastic

Is the cable replaceable: False

Color: White

Height (cm): 51 Width (cm): 25

Tube Diameter (cm): 1.2 Shade Diameter (cm): 25

Lenght (cm): 25 Tilt Angle (°): 90

Turning Angle (°): 45

EAN: 5704924012051

Item Number: 2213385001 Pcs Per Master Carton: 3 Sales Box Height (cm): 57 Sales Box Width(cm): 28 Sales Box Depth (cm): 23 Sales Box Volume m³: 0.0367 Product net weight (kg): 1.6

- Nordic simplicity with clean lines Decorative uplight effect creating a floating vibe
- Updated look from the fifties and sixties Adjustable lamp head for a directional light

Dial is a modern and contemporary family inspired by distinctive lighting designs from the 50s. The style is Nordic and streamlined, with an open and geometric shape that allows for lots of light to shine through. The open shade creates a decorative uplight effect when the light is turned on, and the curved rod adds both a soft and retro expression.