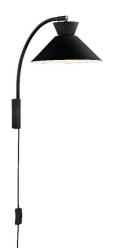

## DIAL | WALL LIGHT | BLACK

2213371003

Voltage (V): 220-240 Volt IP degree: IP20 Maximum bulb wattage (W): 40W Class (Class 1, Class 2, Class 3): Class 2 (Double isolated) Bulb base: E27 Switch placement: On the cable Parallel connection: False

Primary material: Metal Color of the cable: Black Length of the cable (cm): 150 Surface material of the cable: Plastic Is the cable replaceable: False Color: Black

Height (cm): 40.2 Width (cm): 25 Shade Diameter (cm): 25 Lenght (cm): 25

Nordic simplicity with clean lines • Decorative uplight effect creating a floating vibe •
Updated look from the fifties and sixties
• Adjustable lamp head for a directional light • Slim fixture for wall mounting

Dial is a modern and contemporary family inspired by distinctive lighting designs from the 50s. The style is Nordic and streamlined, with an open and geometric shape that allows for lots of light to shine through. The open shade creates a decorative uplight effect when the light is turned on. The curved wall bracket supports the light and elegant expression.