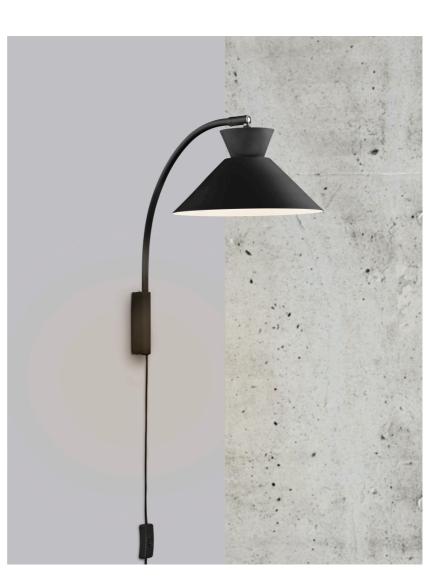

## DIAL | WALL LIGHT | BLACK

2213371003

Voltage (V): 220-240 Volt IP degree: IP20 Maximum bulb wattage (W): 40W Class (Class 1, Class 2, Class 3): Class 2 (Double isolated) Bulb base: E27 Switch placement: On the cable Parallel connection: False

Primary material: Metal Color of the cable: Black Length of the cable (cm): 150 Surface material of the cable: Plastic Is the cable replaceable: False Color: Black

Height (cm): 40.2 Width (cm): 25 Shade Diameter (cm): 25 Lenght (cm): 25

Nordic simplicity with clean lines • Decorative uplight effect creating a floating vibe •
Updated look from the fifties and sixties
• Adjustable lamp head for a directional light • Slim fixture for wall mounting

Dial is a modern and contemporary family inspired by distinctive lighting designs from the 50s. The style is Nordic and streamlined, with an open and geometric shape that allows for lots of light to shine through. The open shade creates a decorative uplight effect when the light is turned on. The curved wall bracket supports the light and elegant expression.