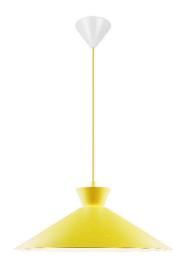

## DIAL 45 | PENDANT | YELLOW

2213353026

Voltage (V): 220-240 Volt IP degree: IP20 Maximum bulb wattage (W): 40W Class (Class 1, Class 2, Class 3): Class 2 (Double isolated) Bulb base: E27 Parallel connection: False

Primary material: Metal Color of the cable: Yellow Length of the cable (cm): 200 Surface material of the cable: Plastic Is the cable replaceable: False Color: Yellow Height (cm): 17.5 Width (cm): 45 Shade Diameter (cm): 45 Lenght (cm): 45

Nordic simplicity with clean lines 
Decorative uplight effect creating a floating vibe
Updated look from the fifties and sixties

Dial is a modern and contemporary family inspired by distinctive lighting designs from the 50s. The style is Nordic and streamlined, with an open and geometric shape that allows for lots of light to shine through. The open shade creates a decorative uplight effect when the light is turned on.