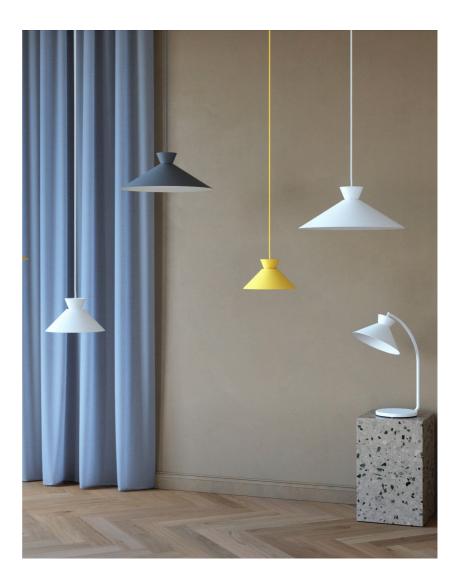

Nordic simplicity with clean lines 
Decorative uplight effect creating a floating vibe
Updated look from the fifties and sixties

Dial is a modern and contemporary family inspired by distinctive lighting designs from the 50s. The style is Nordic and streamlined, with an open and geometric shape that allows for lots of light to shine through. The open shade creates a decorative uplight effect when the light is turned on.