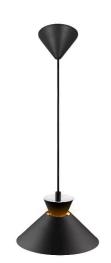

## DIAL 25 | PENDANT | BLACK

2213333003

Voltage (V): 220-240 Volt IP degree: IP20 Maximum bulb wattage (W): 40W Class (Class 1, Class 2, Class 3): Class 2 (Double isolated) Bulb base: E27 Parallel connection: False

Primary material: Metal Color of the cable: Black Length of the cable (cm): 200 Surface material of the cable: Plastic Is the cable replaceable: False Color: Black

Height (cm): 13.5 Width (cm): 25 Shade Diameter (cm): 25 Lenght (cm): 25

Nordic simplicity with clean lines 
Decorative uplight effect creating a floating vibe
Updated look from the fifties and sixties

Dial is a modern and contemporary family inspired by distinctive lighting designs from the 50s. The style is Nordic and streamlined, with an open and geometric shape that allows for lots of light to shine through. The open shade creates a decorative uplight effect when the light is turned on.