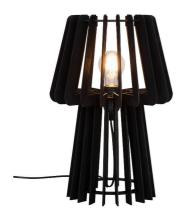

## **GROA | TABLE LAMP | BLACK**

2213155003

Voltage (V): 220-240 Volt

IP degree: IP20

Maximum bulb wattage (W): 40W Class (Class 1, Class 2, Class 3):

Class 2 (Double isolated)

Bulb base: E27

Switch placement: On the cable

Parallel connection: False

Primary material: Wood Color of the cable: Black Length of the cable (cm): 150 Surface material of the cable:

Plastic

Is the cable replaceable: False

Color: Black

Height (cm): 40 Width (cm): 26 Shade Diameter (cm): 26 Outdoor base dimension (cm): 19

- Natural and soft design bringing nature inside Wooden structure creates beautiful light and shadow play
  - Create your own design expression with a decorative bulb Easy self-assembly

Groa is an open table lamp, where the wooden structure invites nature inside and creates a beautiful interplay of light and shadow. The airy design lets the light spread into the room in the most beautiful way. Create your own design expression by adding a decorative bulb.