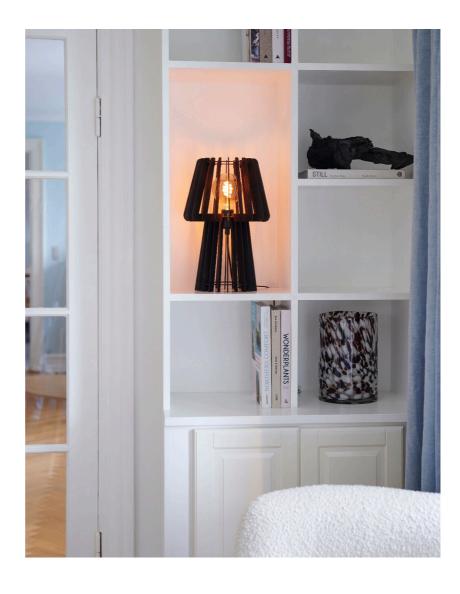

- Natural and soft design bringing nature inside Wooden structure creates beautiful light and shadow play
  - Create your own design expression with a decorative bulb Easy self-assembly

Groa is an open table lamp, where the wooden structure invites nature inside and creates a beautiful interplay of light and shadow. The airy design lets the light spread into the room in the most beautiful way. Create your own design expression by adding a decorative bulb.