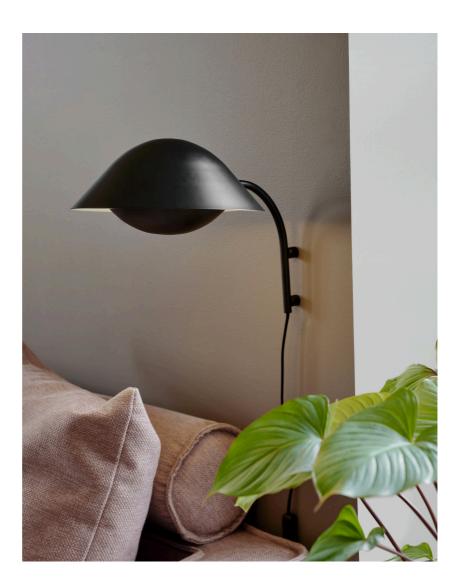

 Organically shaped wall lamp in Nordic design • Non-visible light source for an indirect light
Removeable lower shade for easy change of bulb

Freya is a family of organically shaped lights in a Nordic contemporary design. The almost oversized top shade embraces the lower and completes the elegant silhouette - while at the same time covering the light source for a comfortable light.