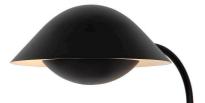

## FREYA | WALL LIGHT | BLACK

Voltage (V): 220-240 Volt IP degree: IP20 Maximum bulb wattage (W): 40W Class (Class 1, Class 2, Class 3): Class 2 (Double isolated) Bulb base: E14 Switch placement: On the cable Parallel connection: False

Primary material: Metal Color of the cable: Black Length of the cable (cm): 150 Surface material of the cable: Plastic Is the cable replaceable: False Color: Black Height (cm): 26 Width (cm): 35 Tube Diameter (cm): 1.15 Shade Diameter (cm): 25 Lenght (cm): 35

 Organically shaped wall lamp in Nordic design • Non-visible light source for an indirect light
Removeable lower shade for easy change of bulb

Freya is a family of organically shaped lights in a Nordic contemporary design. The almost oversized top shade embraces the lower and completes the elegant silhouette - while at the same time covering the light source for a comfortable light.