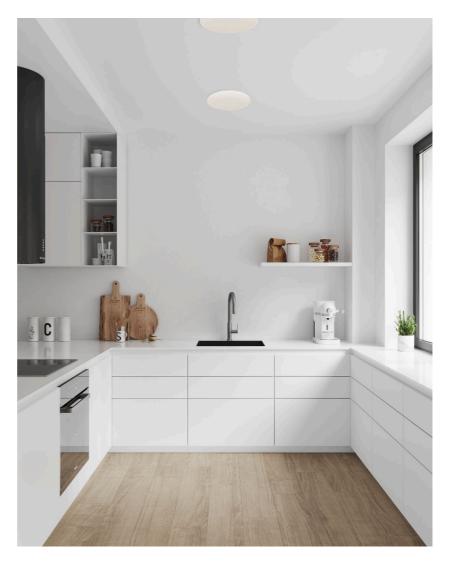

Brightness of light (Lumen): 2100 Color Temperature (K): 3000K

Energy Class: E

• Integrated LED with high light output • Easy installation • Slim design • 5 year LED guarantee

Vic is a series of classic ceiling lights in a very slim design. The integrated LED module uniformly illuminates the surface with a very high lumen output, creating a practical light.