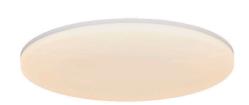

## **VIC | CEILING LIGHT | WHITE**

nordlux®

221022600

Voltage (V): 220-240 Volt IP degree: IP40 Class (Class 1, Class 2, Class 3):

Class 2 (Double isolated)
Bulb base: LED Module
Parallel connection: False

Primary material: Plastic Length of the cable (cm): 15

Color: White

Height (cm): 4 Shade Diameter (cm): 29

EAN: 5704924012662 TUN: 2277027 Item Number: 2210226001 Pcs Per Master Carton: 6 Sales Box Height (cm): 29 Sales Box Width(cm): 29 Sales Box Depth (cm): 5 Sales Box Volume m³: 0.0042 Product net weight (kg): 0.36

Brightness of light (Lumen): 2100 Color Temperature (K): 3000K

Energy Class: E

• Integrated LED with high light output • Easy installation • Slim design • 5 year LED guarantee

Vic is a series of classic ceiling lights in a very slim design. The integrated LED module uniformly illuminates the surface with a very high lumen output, creating a practical light.