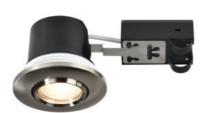

## UMBERTO | DOWNLIGHT | NICKEL

2210100055

Voltage (V): 220-240 Volt

IP degree: IP44

Maximum bulb wattage (W): 7,5W

LED

Class (Class 1, Class 2, Class 3): Class 2 (Double isolated)

Socket type: GU10
Parallel connection: True

Primary material: Metal Secondary material: Plastic

Colour: Nickel

Height (cm): 8

Mount directly into insulation: True

Tilt Angle (°): 15

EAN: 5704924012525 TUN: 2277016

Item Number: 2210100055

Pcs Per Master Carton: 6 Sales Box Height (cm): 8.4 Sales Box Width(cm): 19.4

• Directional light (15 degree tilt) • Parallel connection possible • Suitable for the bathroom

Umberto is an elegant downlight that is very easy to install without any springs or brackets – making it ideal for even deep ceilings and various materials.

Umberto requires a regular GU10 bulb and can be adjusted for a directional light. The high IP rating (IP44) means it is also suitable for the bathroom