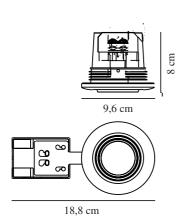

Primary material: Metal Secondary material: Plastic

Colour: Nickel

Height (cm): 8

Mount directly into insulation: True

Tilt Angle (°): 15

EAN: 5704924012525 TUN: 2277016

Item Number: 2210100055

Pcs Per Master Carton: 6 Sales Box Height (cm): 8.4 Sales Box Width(cm): 19.4

Sales Box Depth (cm): 10.3 Sales Box Volume m³: 0.0017

Product net weight (kg): 0.191

• Easy push-in installation without springs or brackets • Can be mounted directly into insulation • Suitable for deep ceilings