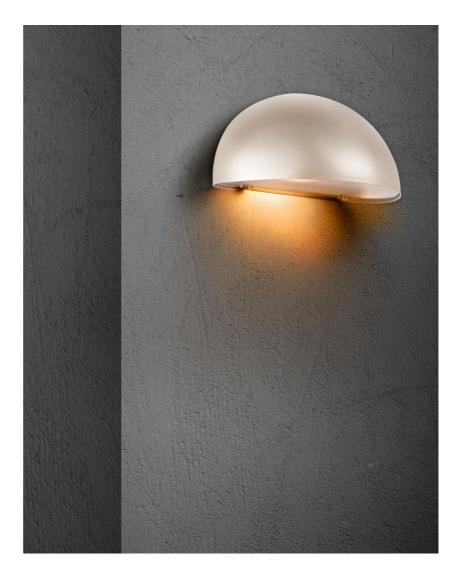

 $\bullet$  Classic, timeless design  $\,\bullet$  Parallel connection possible

The Scorpius wall light has a classic and timeless design. Scorpius has many uses – the perfect fit at the front door, at the entrance, on the fence, or in the stairwell. It can be used alone or with several lights placed side by side. Carried out in a soft, sandy colour.