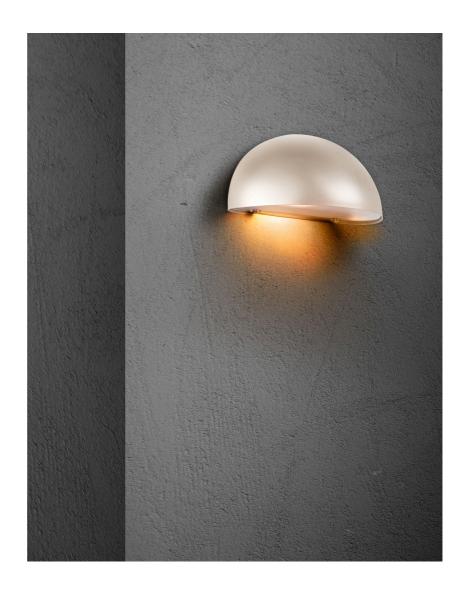

The Scorpius wall light has a classic and timeless design. Scorpius has many uses - the perfect fit at the front door, at the entrance, on the fence, or in the stairwell. It can be used alone or with several lights placed side by side. Carried out in a soft,