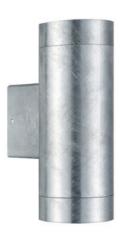

## TIN MAXI DOUBLE | WALL LIGHT | GALVANIZED

nordlux®

21519931

Voltage (V): 220-240 Volt IP degree: IP54

Maximum bulb wattage (W): 2\*28w

Class (Class 1, Class 2, Class 3): Class 1 (Earth contact) Socket type: GU10

Parallel connection: True

Primary material: Galvanized steel Secondary material: Glass Is the cable replaceable: False Suitable for Seaside: True Colour: Galvanized Height (cm): 20.5 Width (cm): 7.5 Shade Diameter (cm): 7.5 Projection (cm): 12.5

• Stylish and modern design • Decorative up- and downlight effect

• Durable material that is well-suited for harsh weather • 15-year guarantee on extensive

Tin is a stylish and modern outdoor wall light in a streamlined design – a gorgeous outdoor light for the front door, terrace or near the carport. The lamp has both an upward and downward facing light, which creates a beautiful and decorative effect.