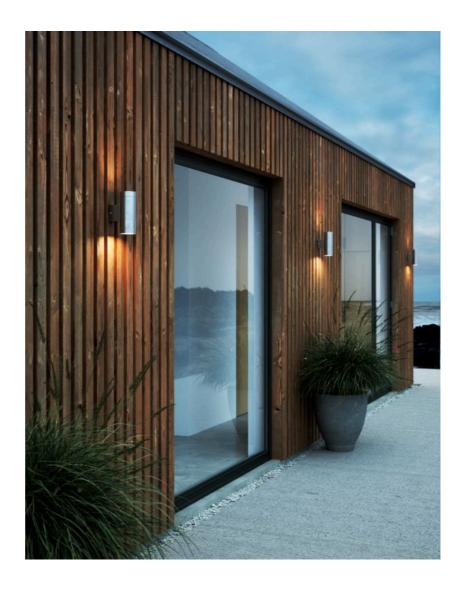

• Stylish and modern design • Decorative up- and downlight effect

• Durable material that is well-suited for harsh weather • 15-year guarantee on extensive

Tin is a stylish and modern outdoor wall light in a streamlined design – a gorgeous outdoor light for the front door, terrace or near the carport. The lamp has both an upward and downward facing light, which creates a beautiful and decorative effect.

The beautiful and durable version in galvanised steel is especially suitable for use in harsh coastal climates. Nordlux offers a 15-year warranty on galvanised steel. This warranty includes extensive corrosion in the form of holes in the metal caused by rust.