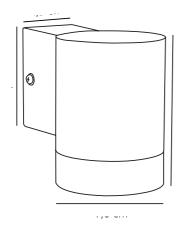

Stylish and modern design • Decorative downlight effect • Prevents light pollution
Durable material that is well-suited for harsh weather • 15-year guarantee on extensive corrosion

Tin is a stylish and modern outdoor wall light in a streamlined design – a gorgeous outdoor light for the front door, terrace or near the carport. The lamp has a downward facing light that creates a beautiful and decorative effect.

The beautiful and durable version in galvanised steel is especially suitable for use in harsh coastal climates. Nordlux offers a 15year warranty on galvanised steel. This warranty includes extensive corrosion in the form of holes in the metal caused by rust.