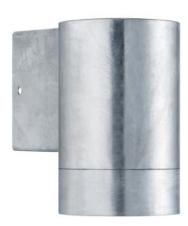

Primary material: Galvanized steel Secondary material: Glass Is the cable replaceable: False Suitable for Seaside: True Colour: Galvanized Height (cm): 12.5 Width (cm): 7.5 Shade Diameter (cm): 7.5 Projection (cm): 12.5