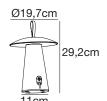

## Ara To Go

## nordlux®







Height (cm): 29.2 Shade diameter (cm): 19.7

## Ara To Go

Item number: 2118245003 Black EAN: 5704924004988

Packaging unit 3
Material: Aluminium/Plastic
IP54, Class 3 (12V), Cord: 100 cm, White
Can the cable be replaced? No
LED MODUL, Light source incl. 2w led

Area: Outdoor

## Lightsource info (pr. lightsource)

Lumen: 190 Lumen/Watt: 120 Lifetime: 30000 On/Off: 10000

Colour temperature: 3000K

RA: 80 Candela: 730 Beam angle: 125° Dimmable: No

This small, portable floor or table lamp, Ara, is perfect for illuminating warm summer nights on your balcony or terrace. The lamp has a cute, cone shaped design with soft leather details. Easy to bring with you and place wherever you need it. Create the perfect lighting with the built-in 3-step MoodMakerTM dimmer function and up to 80 hours o