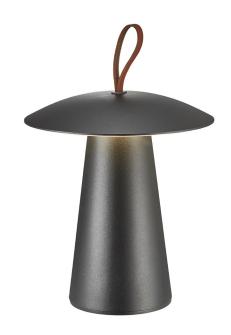

## Ara To Go

## Lightsource info (pr. lightsource)

Lumen: 190 Lumen/Watt: 120 Lifetime: 30000 On/Off: 10000

Colour temperature: 3000K

RA: 80 Candela: 730 Beam angle: 125° Dimmable: No

This small, portable floor or table lamp, Ara, is perfect for illuminating warm summer nights on your balcony or terrace. The lamp has a cute, cone shaped design with soft leather details. Easy to bring with you and place wherever you need it. Create the perfect lighting with the built-in 3-step MoodMakerTM dimmer function and up to 80 hours of battery life.