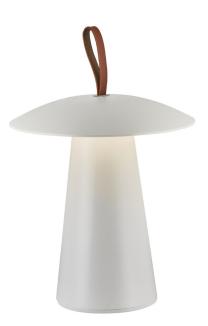

Area: Outdoor

This small, portable floor or table lamp, Ara, is perfect for illuminating warm summer nights on your balcony or terrace. The lamp has a cute, cone shaped design with soft leather details. Easy to bring with you and place wherever you need it. Create the perfect lighting with the built-in 3-step MoodMakerTM dimmer function and up to 80 hours of battery life.