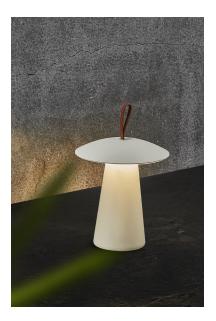

Area: Outdoor

This small, portable floor or table lamp, Ara, is perfect for illuminating warm summer nights on your balcony or terrace. The lamp has a cute, cone shaped design with soft leather details. Easy to bring with you and place wherever you need it. Create the perfect lighting with the built-in 3-step MoodMakerTM dimmer function and up to 80 hours of battery life.