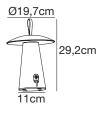

## nordlux®









Height (cm): 29.2 Shade diameter (cm): 19.7

## Ara To Go

Item number: 2118245001 White EAN: 5704924004995

Packaging unit 3 Material: Aluminium/Plastic IP54, Class 3 (12V), Cord: 100 cm, White Can the cable be replaced? No LED MODUL, Light source incl. 2w led

Area: Outdoor

This small, portable floor or table lamp, Ara, is perfect for illuminating warm summer nights on your balcony or terrace. The lamp has a cute, cone shaped design with soft leather details. Easy to bring with you and place wherever you need it. Create the perfect lighting with the built-in 3-step MoodMakerTM dimmer function and up to 80 hours of battery life.

## Lightsource info (pr. lightsource)

Lumen: 190 Lumen/Watt: 120 Lifetime: 30000 On/Off: 10000 Colour temperature: 3000K RA: 80 Candela: 730 Beam angle: 125°