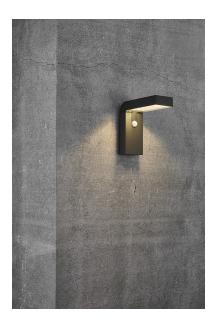

## Alya

Item number: 2118231003 Black EAN: 5704924004971

Packaging unit 3 Material: Plastic/Plastic IP44, Class 3 (12V), SOLAR LED, Light source incl. 5w led

Area: Outdoor

Sensor type: Motion sensor

Alya is a cordless, solar powered wall lamp in a modern and minimalist design. It is charged by sunlight during the day, and turns on automatically when detecting motion. The downwards facing light is perfect for illuminating your main entrance, driveway or other areas with a lot of traffic. Easy installation with no cables needed. Nordlux offers a 5-year LED guarantee.