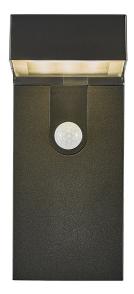

## Alya

Item number: 2118231003 Black EAN: 5704924004971

Packaging unit 3 Material: Plastic/Plastic IP44, Class 3 (12V), SOLAR LED, Light source incl. 5w led

Area: Outdoor

Sensor type: Motion sensor

Alya is a cordless, solar powered wall lamp in a modern and minimalist design. It is charged by sunlight during the day, and turns on automatically when detecting motion. The downwards facing light is perfect for illuminating your main entrance, driveway or other areas with a lot of traffic. Easy installation with no cables needed. Nordlux offers a 5-year LED guarantee.