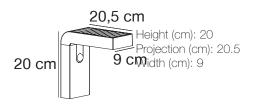

## Alya

Item number: 2118231003 Black EAN: 5704924004971

Packaging unit 3 Material: Plastic/Plastic IP44, Class 3 (12V), SOLAR LED, Light source incl. 5w led

Area: Outdoor

Sensor type: Motion sensor

Alya is a cordless, solar powered wall lamp in a modern and minimalist design. It is charged by sunlight during the day, and turns on automatically when detecting motion. The downwards facing light is perfect for illuminating your main entrance, driveway or other areas with a lot of traffic. Easy installation with no cables needed. Nordlux offers a 5-year LED guarantee.