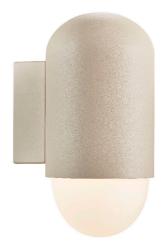

## **HEKA | WALL LIGHT | SANDED**

nordlux®

Voltage (V): 220-240 Volt IP degree: IP54

Maximum bulb wattage (W): 60W Class (Class 1, Class 2, Class 3):

Class 1 (Earth contact) Bulb base: E27 Parallel connection: True

Primary material: Aluminium Secondary material: Glass Suitable for Seaside: No Color: Sanded

Height (cm): 21.6 Shade Diameter (cm): 10.6 Projection (cm): 13.8

EAN: 5704924010491 TUN: 2276904

Item Number: 2118211008

The Heka wall light has a very unique and modern design expression - rounded shapes and a soft, downward light. The lamp does not take up much space but ensures good lighting along your entrance path, driveway or any other outdoor space. Carried out in a soft, sandy colour.