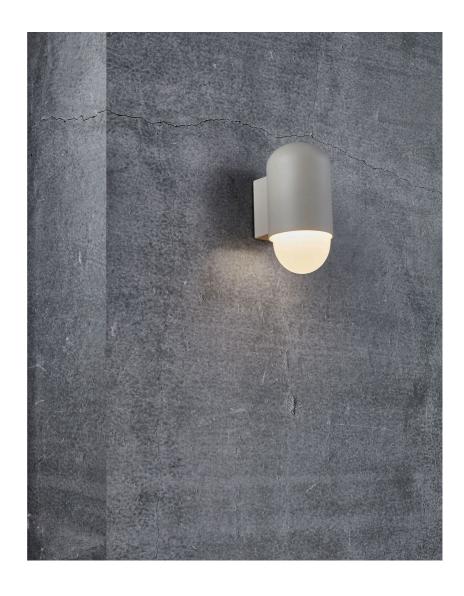

The Heka wall light has a very unique and modern design expression - rounded shapes and a soft, downward light. The lamp does not take up much space but ensures good lighting along your entrance path, driveway or any other outdoor space. Carried out in a soft, sandy colour.