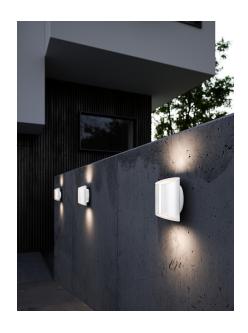

## Lightsource info (pr. lightsource)

Lumen: 830 Lumen/Watt: 92 Lifetime: 30000

Colour temperature: 2200/6500K

RA: 80

Beam angle: 120° Dimmable: No

With a beautifully curved design, the Grip wall light by Danish designer Maria Berntsen adds a modern, yet timeless feel to your outdoor space. Grip lights up the dark with a stylish elegance that fits any exterior design. The built-in Nordlux Smart LED creates a soft, diffused light that you can dim, adjust and turn on and off through the Nordlux Smart system.