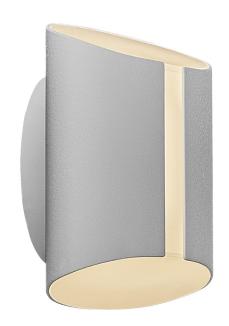

## nordlux®

Height (cm): 18 Projection (cm): 9.7 Width (cm): 15

## Grip

Item number: 2118201001 White EAN: 5704924004384

Packaging unit 3 Material: Aluminium/Plastic IP54, Class 1 (Earth contact), 230V LED MODUL, Light source incl. 9w led Parallel connection possible

Area: Outdoor

Total driver+bulb consumption (Watt): 9 Transformer/driver placement: I lampen

## Lightsource info (pr. lightsource)

Lumen: 830 Lumen/Watt: 92 Lifetime: 30000

Colour temperature: 2200/6500K

RA: 80

Beam angle: 120° Dimmable: No

With a beautifully curved design, the Grip wall light by Danish designer Maria Berntsen adds a modern, yet timeless feel to your outdoor space. Grip lights up the dark with a stylish elegance that fits any exterior design. The built-in Nordlux Smart LED creates a soft, diffused light that you can dim, adjust and turn on and off through the Nordlux Smart system.