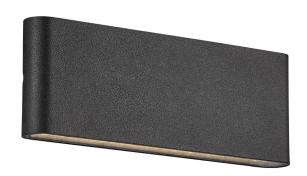

Area: Outdoor Energy class A+

Kinver is a super slim and elegant wall light for outdoor use. Lights both upwards and downwards, creating a beautiful light effect that is ideal for the driveway or the main entrance. Kinver is supplied with an integrated LED light source with a low energy consumption and a long lifespan. Nordlux offers a 5-year LED guarantee.