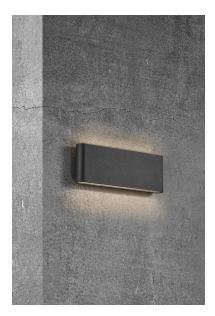

Area: Outdoor Energy class A+

Kinver is a super slim and elegant wall light for outdoor use. Lights both upwards and downwards, creating a beautiful light effect that is ideal for the driveway or the main entrance. Kinver is supplied with an integrated LED light source with a low energy consumption and a long lifespan. Nordlux offers a 5-year LED guarantee.