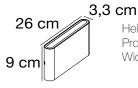

## nordlux®









Height (cm): 9 Projection (cm): 3.3 Width (cm): 26

## Kinver 26

Item number: 2118181003 Black EAN: 5704924004759

Packaging unit 3 Material: Aluminium/Glass IP54, Class 1 (Earth contact), 230V LED MODUL, Light source incl. 10w led Parallel connection possible

Area: Outdoor Energy class A+

Kinver is a super slim and elegant wall light for outdoor use. Lights both upwards and downwards, creating a beautiful light effect that is ideal for the driveway or the main entrance. Kinver is supplied with an integrated LED light source with a low energy consumption and a long lifespan. Nordlux offers a 5-year LED guarantee.

## Lightsource info (pr. lightsource)

Lumen: 990 Lumen/Watt: 99 Lifetime: 25000 Colour temperature: 3000K RA: 80 Beam angle: 120° Dimmable: No

Energy class A+