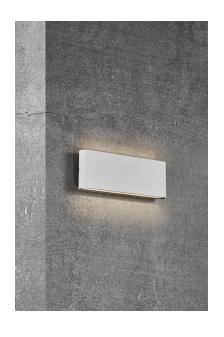

## Kinver 26

Item number: 2118181001 White EAN: 5704924004766

Packaging unit 3
Material: Aluminium/Glass
IP54, Class 1 (Earth contact), 230V
LED MODUL, Light source incl. 10w led
Parallel connection possible

## Lightsource info (pr. lightsource)

Lumen: 990 Lumen/Watt: 99 Lifetime: 25000

Colour temperature: 3000K

RA: 80

Beam angle: 120° Dimmable: No

Energy class A+

Kinver is a super slim and elegant wall light for outdoor use. Lights both upwards and downwards, creating a beautiful light effect that is ideal for the driveway or the main entrance. Kinver is supplied with an integrated LED light source with a low energy consumption and a long lifespan. Nordlux offers a 5-year LED guarantee.