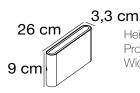

## nordlux®







Height (cm): 9
Projection (cm): 3.3
Width (cm): 26

## Kinver 26

Item number: 2118181001 White EAN: 5704924004766

Packaging unit 3
Material: Aluminium/Glass
IP54, Class 1 (Earth contact), 230V
LED MODUL, Light source incl. 10w led
Parallel connection possible

Area: Outdoor Energy class A+

## Lightsource info (pr. lightsource)

Lumen: 990 Lumen/Watt: 99 Lifetime: 25000

Colour temperature: 3000K

RA: 80

Beam angle: 120° Dimmable: No

Energy class A+

Kinver is a super slim and elegant wall light for outdoor use. Lights both upwards and downwards, creating a beautiful light effect that is ideal for the driveway or the main entrance. Kinver is supplied with an integrated LED light source with a low energy consumption and a long lifespan. Nordlux offers a 5-year LED guarantee.