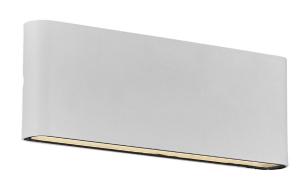

## Kinver 26

Item number: 2118181001 White EAN: 5704924004766

Packaging unit 3
Material: Aluminium/Glass
IP54, Class 1 (Earth contact), 230V
LED MODUL, Light source incl. 10w led
Parallel connection possible

## Lightsource info (pr. lightsource)

Lumen: 990 Lumen/Watt: 99 Lifetime: 25000

Colour temperature: 3000K

RA: 80

Beam angle: 120° Dimmable: No

Energy class A+

Kinver is a super slim and elegant wall light for outdoor use. Lights both upwards and downwards, creating a beautiful light effect that is ideal for the driveway or the main entrance. Kinver is supplied with an integrated LED light source with a low energy consumption and a long lifespan. Nordlux offers a 5-year LED guarantee.