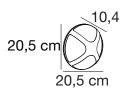

## nordlux®

**10,4 cm**ght (cm): 20.5 Projection (cm): 10.4 Width (cm): 10.4 20.5

Diameter (cm): 20.5