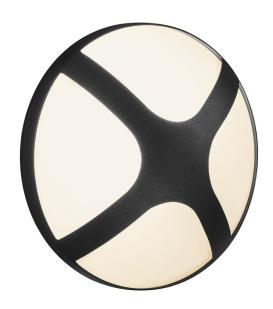

Area: Outdoor

The round, minimalist design expression of the Cross wall light by Danish designer Maria Berntsen will embellish any exterior design - almost like a piece of jewellery for your home. Emits a warm, diffused light that creates an inviting atmosphere for your outdoor areas.