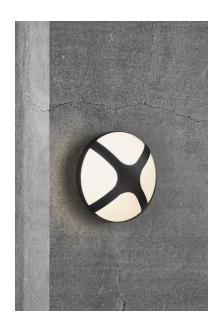

Area: Outdoor

The round, minimalist design expression of the Cross wall light by Danish designer Maria Berntsen will embellish any exterior design - almost like a piece of jewellery for your home. Emits a warm, diffused light that creates an inviting atmosphere for your outdoor areas.