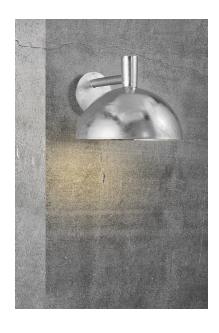

## Arki 35

40.7 cm Ø11.6 cm 27.6 cmght (cm): 27.6 Ø35 cm Projection (cm): 40.7 Shade diameter (cm): 35

## Arki 35

Item number: 2118111031 Galvanized EAN: 5704924004674

Packaging unit 2 Material: Metal/Plastic IP54, Class 1 (Earth contact), 230V E27, Max. 20W, Light source not included Parallel connection possible

Area: Outdoor

The Arki series by Danish designer Bønnelycke MDD is characterised by its beautiful dome-like shade and minimalist, clean lines inspired by the classic architect lamp. The oversize shade adds a grandiose and spectacular quality to your house façade. Arki beautifully balances simplicity with sophistication while emitting the perfect light for your entrance, driveway, terrace or other outdoor space.