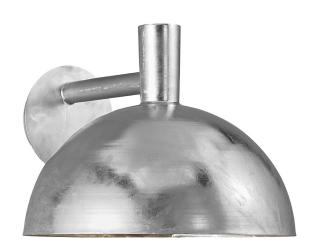

## Arki 35

40.7 cm Ø11.6 cm 27.6 cmght (cm): 27.6 Ø35 cm Projection (cm): 40.7 Shade diameter (cm): 35

## Arki 35

Item number: 2118111031 Galvanized EAN: 5704924004674

Packaging unit 2 Material: Metal/Plastic IP54, Class 1 (Earth contact), 230V E27, Max. 20W, Light source not included Parallel connection possible

Area: Outdoor

The Arki series by Danish designer Bønnelycke MDD is characterised by its beautiful dome-like shade and minimalist, clean lines inspired by the classic architect lamp. The oversize shade adds a grandiose and spectacular quality to your house façade. Arki beautifully balances simplicity with sophistication while emitting the perfect light for your entrance, driveway, terrace or other outdoor space.