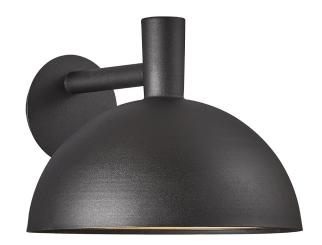

## Arki 35

Item number: 2118111003 Black EAN: 5704924004667

Packaging unit 2 Material: Metal/Plastic IP54, Class 1 (Earth contact), 230V E27, Max. 20W, Light source not included Parallel connection possible