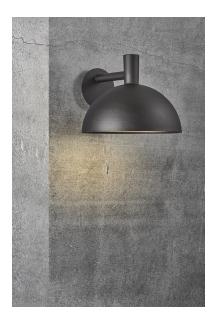

## Arki 35

Item number: 2118111003 Black EAN: 5704924004667

Packaging unit 2 Material: Metal/Plastic IP54, Class 1 (Earth contact), 230V E27, Max. 20W, Light source not included Parallel connection possible

Area: Outdoor

The Arki series by Danish designer Bønnelycke MDD is characterised by its beautiful dome-like shade and minimalist, clean lines inspired by the classic architect lamp. The oversize shade adds a grandiose and spectacular quality to your house façade. Arki beautifully balances simplicity with sophistication while emitting the perfect light for your entrance, driveway, terrace or other outdoor space.