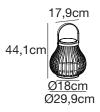

## nordlux®

Height (cm): 30 Diameter (cm): 29.9

## LEO To-Go

Item number: 2118095062 Nature (brown) EAN: 5704924004575

Packaging unit 2 Material: Bamboo/Plastic IP44, Class 3 (12V), Cord: 100 cm, Black Switch on the fixture SOLAR LED, Light source incl. 4w led