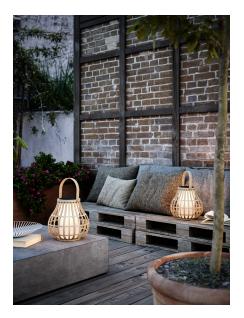

Area: Outdoor

With an organic, natural design, a practical handle and solar powered light, Leo is perfect for lighting up your garden, terrace or balcony. The curved shape and FSC approved bamboo ads to a soft and natural look that is perfect for warm summer nights. Place this cordless lamp wherever you need it - and it will automatically turn on, when darkness falls. Leo is designed by Danish designers Says Who.