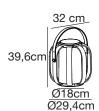

## nordlux®





Height (cm): 30 Diameter (cm): 32 Shade diameter (cm): 29.4

## Bob To-Go

Item number: 2118085062 Nature (brown)

EAN: 5704924004568

Packaging unit 2 Material: Plastic/Plastic

IP44, Class 3 (12V), Cord: 100 cm, Black

Can the cable be replaced? Yes

Switch on the fixture

SOLAR LED, Light source incl. 4w led

Area: Outdoor

## Lightsource info (pr. lightsource)

Lumen: 300 Lumen/Watt: 75 Lifetime: 30000 On/Off: 15000

Colour temperature: 2700K

RA: 80

Beam angle: 240° Dimmable: No

Energy class A+

Bob is a modern, solar powered and transportable lamp designed by Danish designers Says Who. Design and functionality comes perfectly together - just grab the cordless lamp by the handle and place it wherever you need it. Bob creates a cosy ambience in the garden or on the terrace by turni