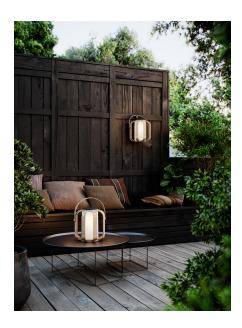

## Lightsource info (pr. lightsource)

Lumen: 300 Lumen/Watt: 75 Lifetime: 30000 On/Off: 15000

Colour temperature: 2700K

RA: 80

Beam angle: 240° Dimmable: No

Energy class A+

Bob is a modern, solar powered and transportable lamp designed by Danish designers Says Who. Design and functionality comes perfectly together - just grab the cordless lamp by the handle and place it wherever you need it. Bob creates a cosy ambience in the garden or on the terrace by turning on automatically when darkness falls. Suitable to place on Kettle spike or tripod, if you want to elevate your light.